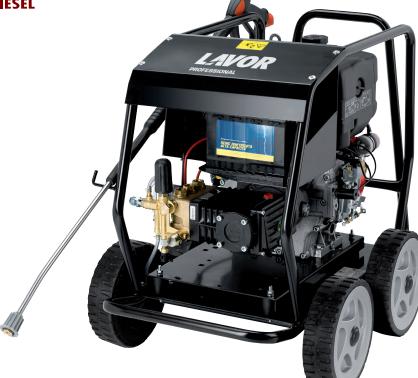

## Thermic 10 D

## **Equipped with:**

- Three ceramic pistons, brass linear pump head with built-in by-pass valve.
- 1560 RPM reducer between engine and pump.
- By-pass with safety valve.
- Automatic RPM regulation.
- Electrical start with engine functions control.
- Lombardini diesel engine 15LD400 (air cooled).
- Integrated detergent suction with external suction probe. Pressure regulator.
- Glicerine pressure gauge.
- Suction hose with check valve (optional).
- Heavy duty steel frame.
- Battery included.
- 30 lt. Diesel tank.

## Optional:

• 5.012.0319 Suction hose with check valve

| 8.601.0111                    |
|-------------------------------|
| 180 bar-2465 psi              |
| 1020 l/h-4.49 GPM             |
| Lombardini 15LD400/10         |
| CL5/1560 RPM                  |
| 40 °C                         |
| 100x66x92cm / 82 Kg - 180 lbs |
| _                             |