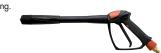

## STANDARD EQUIPMENT

• 3.700.0030 Gun M22 - 3/8" with rotating coupling.

• 3.701.0027 Lance M22 high/low pressure.

• 3.103.0053 Nozzle type 060

• 4.618.0143 High pressure hose 10 m